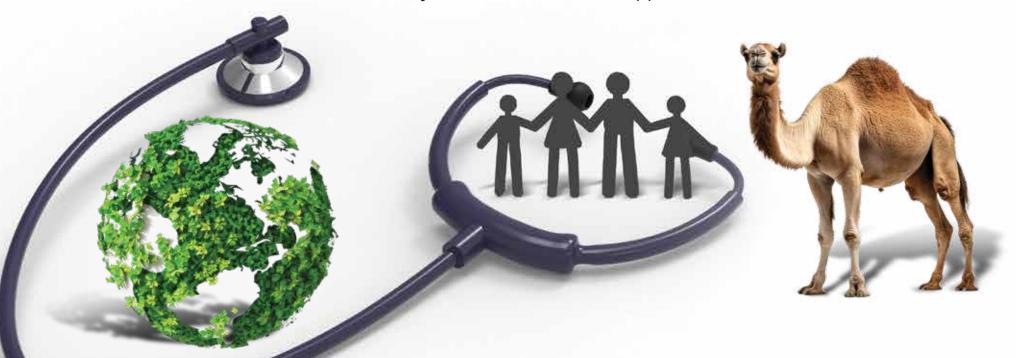

#### One Health Concept

The One Health approach is an integrated and unified method aimed at achieving optimal balance and performance in human, animal, and ecosystem health. It leverages the close and interconnected relationships among these fields to create new methods for disease surveillance and control.